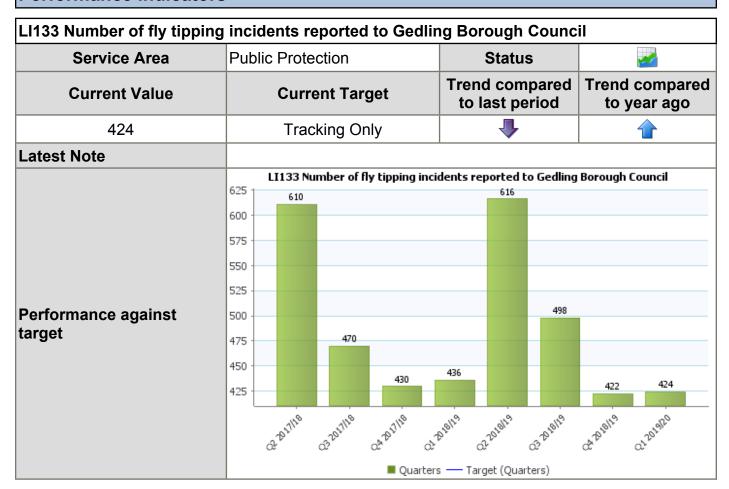

--------|-----------------|-------|
| Bring at least 20 empty homes back into use                                                           | Public Protection      |        | 31-Mar-2020     | 0%              |       |
| Review the pilot<br>Selective<br>Licensing Scheme<br>and investigate<br>new schemes in<br>the borough | Public Protection      |        | 31-Dec-<br>2019 | 0%              |       |
| Robustly inspect<br>and work with food<br>premises to<br>improve the<br>standards where<br>required   | Public Protection      |        | 31-Mar-2020     | 0%              |       |
| Develop a 'Quality<br>Scheme' for safe<br>places, health and<br>food outlets                          | Community<br>Relations |        | 31-Mar-2020     | 0%              |       |

## Performance Indicators



| Service Area                 | Publi                                                                            | Public Protection  Current Target |     |     |                | Status Trend compared to last period |     |     | Trend compared to year ago |  |
|------------------------------|----------------------------------------------------------------------------------|-----------------------------------|-----|-----|----------------|--------------------------------------|-----|-----|----------------------------|--|
| Current Value                |                                                                                  |                                   |     |     |                |                                      |     |     |                            |  |
| 94%